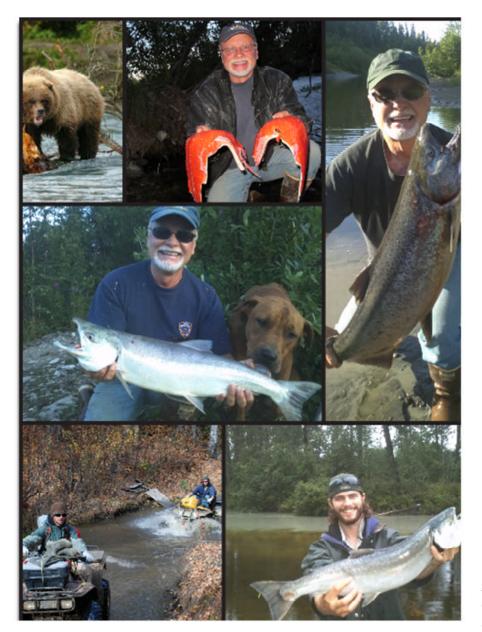

## **SALMON FISHING**

Spectacular fishing just south of Mt. McKinley.

From Anchorage, a five hour drive to Talkeetna, and then jet boat to gorgeous Talkeetna Bluffs and its confluence of rivers.

Camp and fish - \$50 a day per person.

Get away for the weekend (or a week!) and easily catch all you can cook and eat, and then take home your limit for fantastic wild salmon feasts with your friends and family.

Hundreds of miles of pristine beautiful mountains and rivers for you to explore and enjoy.

We also provide guided tours and fishing.

Call 907-733-7444 or visit Alaskaedge.com for more information.

Shandi and Craig your Alaska wilderness experts and tour guides, give you the adventure of a lifetime.