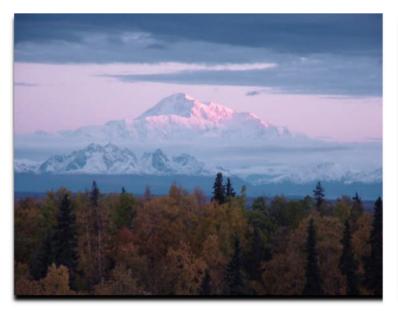

## **SALMON FISHING**

Spectacular fishing just south of Mt. McKinley.

From Anchorage, a five hour drive to Talkeetna, and then jet boat to gorgeous Talkeetna Bluffs and its confluence of rivers.

Camp and fish - \$50 a day per person.